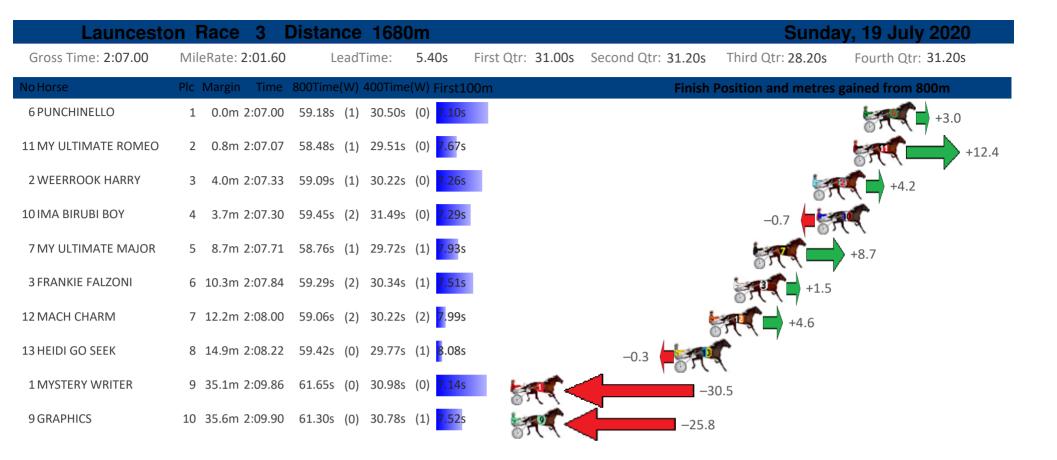

|
| 5 COVER BOY PRETTY  | 6 74.0m 2:53.39   | 66.17s (1) 34.92s (1) <mark>7.05</mark> s |                                     | -67                                     |
| 1 CARIBBEAN HOLME   | 7 75.8m 2:53.53   | 66.11s (0) 34.47s (1) <mark>6.54</mark> s |                                     | -66.0                                   |
| 7 EVIE KAY          | 8 83.0m 2:54.10   | 66.16s (2) 35.37s (2) 7.59s               |                                     | -66.6                                   |
| 10 STAR OF VOUVRAY  | 9 ###### 2:59.67  | 71.35s (0) 39.47s (0) <mark>6.84</mark> s | s Sector                            | -135.                                   |





Home of Australian Harness Sectionals

Get your sectionals delivered to your inbox daily

Check out www.pjdata.com.au





Powered by



Home of Australian Harness Sectionals

Get your sectionals delivered to your inbox daily

Check out www.pjdata.com.au







Home of Australian Harness Sectionals

Get your sectionals delivered to your inbox daily

Check out www.pjdata.com.au

| Launceston Race 5 Distance 2200m Sunday, 19 July 2020 |                                  |                            |                                                         |  |
|-------------------------------------------------------|----------------------------------|----------------------------|---------------------------------------------------------|--|
| Gross Time: 2:48.30                                   | MileRate: 2:03.10 LeadTime:      | 46.10s First Qtr: 32.00s   | Second Qtr: 31.10s Third Qtr: 29.10s Fourth Qtr: 3