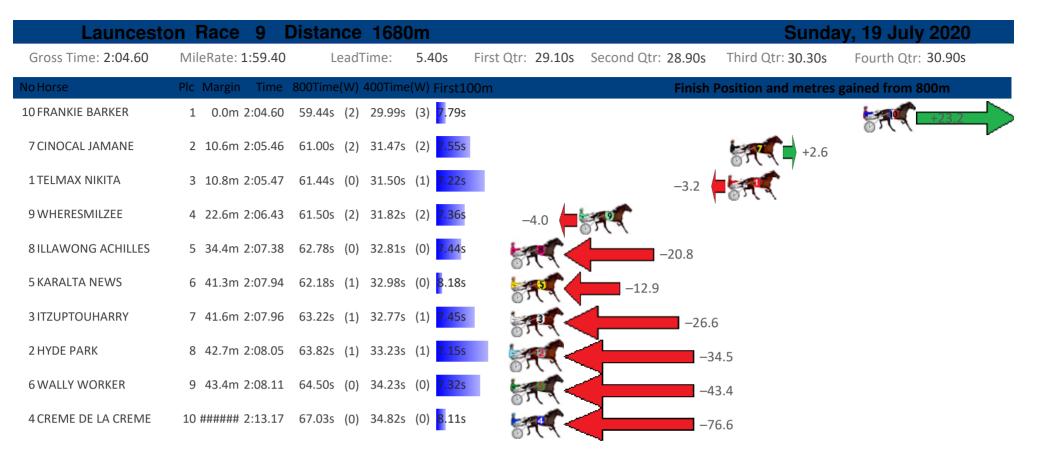

|                    | <b>1</b> 00           | +8.0               |
| 1 LOCKAWAY KACIE    | 4 2.7m 2:46.10    | 56.59s (0) 27.53s (0)   | <mark>0.5</mark> 6s |                    | 8                     | +1.5               |
| 8 NO SPRING SECRETS | 5 9.3m 2:46.58    | 56.75s (0) 27.67s (0)   | <mark>6.6</mark> 8s | -0.7               |                       |                    |
| 4 STAR CHAMBER      | 6 12.8m 2:46.83   | 56.67s (0) 27.84s (2)   | <mark>5.7</mark> 5s |                    | +0.4                  |                    |





Home of Australian Harness Sectionals

Get your sectionals delivered to your inbox daily

Check out www.pjdata.com.au





d by Data

Home of Australian Harness Sectionals

Get your sectionals delivered to your inbox daily

Check out www.pjdata.com.au





Powered by



Home of Australian Harness Sectionals

Get your sectionals delivered to your inbox daily

Check out www.pjdata.com.au

| Launcesto            | on Race 10        | Distance 2200m                           |                         |                          | Sunday                   | , 19 July 2020     |
|----------------------|-------------------|------------------------------------------|-------------------------|--------------------------|--------------------------|--------------------|
| Gross Time: 2:51.50  | MileRate: 2:04.90 | LeadTime: 49.20s                         | First Qtr: 31.00s Secon | d Qtr: <b>30.20</b> s Th | nird Qtr: <b>29.80</b> s | Fourth Qtr: 31.30s |
| No Horse             | Plc Margin Time   | 800Time(W) 400Time(W) First              | 100m