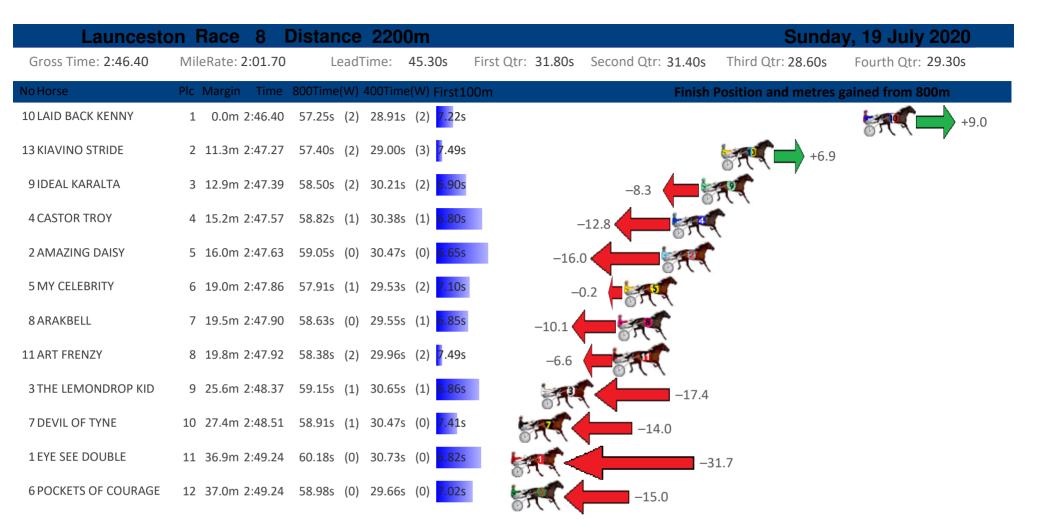

| +4.8               |
| 5 ILLEGAL IMMIGRANT | 3 2.2m 2:46.06    | 56.14s (1) 27.38s (1)   | <mark>7.0</mark> 4s |                    | <b>1</b> 00           | +8.0               |
| 1 LOCKAWAY KACIE    | 4 2.7m 2:46.10    | 56.59s (0) 27.53s (0)   | <mark>0.5</mark> 6s |                    | 8                     | +1.5               |
| 8 NO SPRING SECRETS | 5 9.3m 2:46.58    | 56.75s (0) 27.67s (0)   | <mark>6.6</mark> 8s | -0.7               |                       |                    |
| 4 STAR CHAMBER      | 6 12.8m 2:46.83   | 56.67s (0) 27.84s (2)   | <mark>5.7</mark> 5s |                    | +0.4                  |                    |





Home of Australian Harness Sectionals

Get your sectionals delivered to your inbox daily

Check out www.pjdata.com.au





d by Data

Home of Australian Harness Sectionals

Get your sectionals delivered to your inbox daily

Check out www.pjdata.com.au





Powered by



Home of Australian Harness Sectionals

Get your sectionals delivered to your inbox daily

Check out www.pjdata.com.au

| Launcesto            | on Race 10        | Distance 2200m                           |                         |                          | Sunday                   | , 19 July 2020     |
|----------------------|-------------------|------------------------------------------|-------------------------|--------------------------|--------------------------|--------------------|
| Gross Time: 2:51.50  | MileRate: 2:04.90 | LeadTime: 49.20s                         | First Qtr: 31.00s Secon | d Qtr: <b>30.20</b> s Th | nird Qtr: