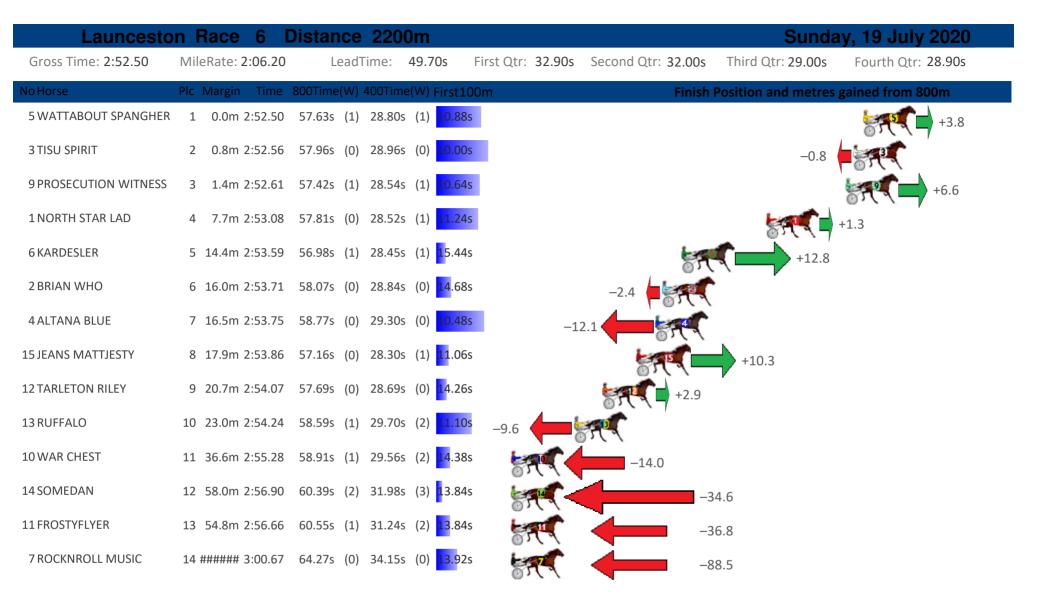

58.97s (2) 29.7 | '0s (3) <mark>6.79s</mark> | +1.8                                                    |  |
| 3 EMJAYS BLACK CHIP                                   | 11 28.2m 2:50.52 60.80s (1) 31.0 | 17s (1) <mark>6.68s</mark> | -23.2                                                   |  |



Home of Australian Harness Sectionals

Get your sectionals delivered to your inbox daily

Check out www.pjdata.com.au

Tasracing Pty Ltd and P J Data accepts no responsibility for the completeness or accuracy of any of the information contained herein, and makes no representations about its suitability for any particular purpose. Users should make their own iudoements about those matters and/or seek independent advice. You assume all risks associated with use of the data provided on this page.

Data





Home of Australian Harness Sectionals

Get your sectionals delivered to your inbox daily

Check out www.pjdata.com.au

| Launcesto           | on Race 7 I       | Distance 2200m          |                     |                    | Sunday                | , 19 July 2020     |
|---------------------|-------------------|-------------------------|---------------------|--------------------|-----------------------|--------------------|
| Gross Time: 2:45.90 | MileRate: 2:01.40 | LeadTime: 47.10         | s First Qtr: 31.90s | Second Qtr: 30.20s | Third Qtr: 29.00s     | Fourth Qtr: 27.70s |
| No Horse            | Plc Margin Time   | 800Time(W) 400Time(W) F | irst100m            | Finish I           | Position and metres g | ained from 800m    |
| 3 CALL ME HECTOR    | 1 0.0m 2:45.90    | 5