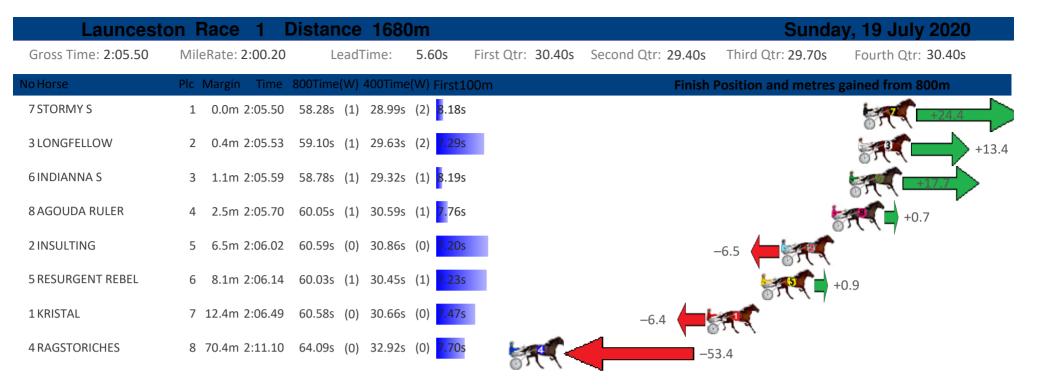

Home of Australian Harness Sectionals

Get your sectionals delivered to your inbox daily

Check out www.pjdata.com.au

| Launcest            | on Race 2         | Distance 2200m                            |                                     | Sunday, 19 July 2020                    |
|---------------------|-------------------|-------------------------------------------|-------------------------------------|-----------------------------------------|
| Gross Time: 2:47.50 | MileRate: 2:02.50 | LeadTime: 43.80s                          | First Qtr: 32.40s Second Qtr: 30.20 | s Third Qtr: 30.70s Fourth Qtr: 30.40s  |
| No Horse            | Plc Margin Time   | 800Time(W) 400Time(W) First1              | 100m Finis                          | sh Position and metres gained from 800m |
| 8