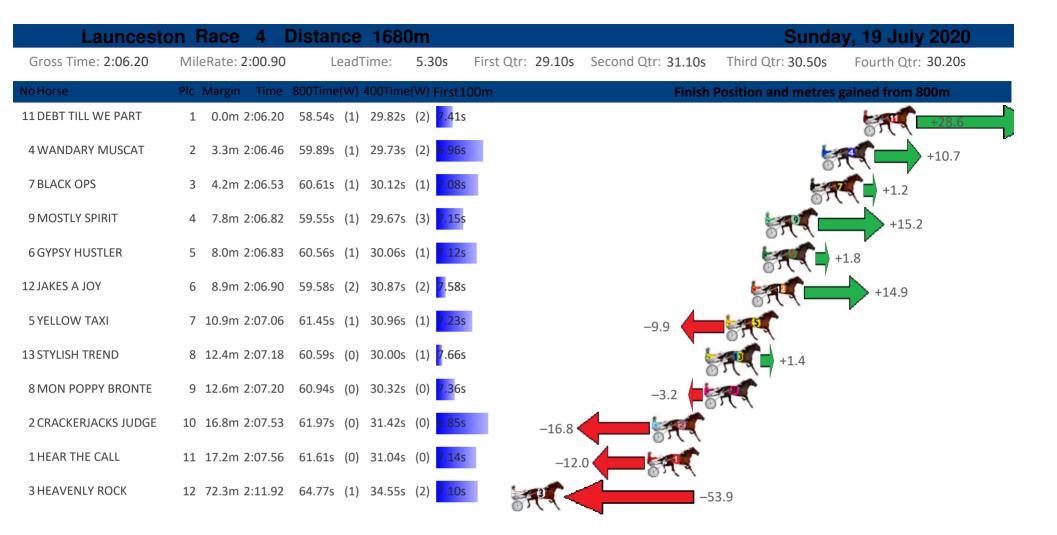

|
| 1 CARIBBEAN HOLME   | 7 75.8m 2:53.53   | 66.11s (0) 34.47s (1) <mark>6.54</mark> s |                                     | -66.0                                   |
| 7 EVIE KAY          | 8 83.0m 2:54.10   | 66.16s (2) 35.37s (2) 7.59s               |                                     | -66.6                                   |
| 10 STAR OF VOUVRAY  | 9 ###### 2:59.67  | 71.35s (0) 39.47s (0) <mark>6.84</mark> s | s Sector                            | -135.                                   |





Home of Australian Harness Sectionals

Get your sectionals delivered to your inbox daily

Check out www.pjdata.com.au





Powered by



Home of Australian Harness Sectionals

Get your sectionals delivered to your inbox daily

Check out www.pjdata.com.au







Home of Australian Harness Sectionals

Get your sectionals delivered to your inbox daily

Check out www.pjdata.com.au

| Launceston Race 5 Distance 2200m Sunday, 19 July 2020 |                                  |                            |                                                         |  |
|-------------------------------------------------------|----------------------------------|----------------------------|---------------------------------------------------------|--|
| Gross Time: 2:48.30                                   | MileRate: 2:03.10 LeadTime:      | 46.10s First Qtr: 32.00s   | Second Qtr: 31.10s Third Qtr: 29.10s Fourth Qtr: 30.00s |  |
| No Horse                                              | Plc Margin Time 800Time(W) 400Ti | me(W) First100m            | Fini